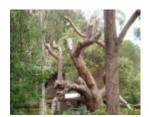

### **Statement of Significance**

Last updated on - June 11, 2004

Outstanding Size: canopy spread

A dominant feature of this front garden occupying almost the total width of the property boundary. Has a low spreading canopy and major limbs resting on the ground.

Measurements: Spread (m): 30.5 Girth (m): 4 Height (m): 13

Estimated Age (yrs): 150

Condition: Good

Other Names Rough-Bark Manna Gum,

Hermes Number 71074

**Property Number** 

This place/object may be included in the Victorian Heritage Register pursuant to the Heritage Act 2017. Check the Victorian Heritage Database, selecting 'Heritage Victoria' as the place source.