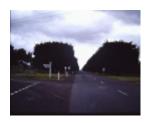

An outstanding planting of Monterey Cypress (*Hesperocyparis macrocarpa*). This avenue is possibly the best example in Victoria, impressive due to its even spacing, size and dark foliage. The avenue is planted in two sections: the first, nearest town, was planted to honour World War I servicemen and the second section to commemorate those involved in World War II. Each tree was originally marked with a bronze name plate. The trees are regularly trimmed to a barrel shape which has assisted in preventing the older trees losing branches.

This avenue is of State significance and should be carefully managed.

Measurements: 04/1987

Spread (m): 13 Girth (m): 5; 2 Height (m): 18; 10

Estimated Age (yrs): 69; 44

Condition: Good

Measurements: 30/11/2003