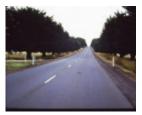

An outstanding planting of Monterey Cypress (*Hesperocyparis macrocarpa*). This avenue is possibly the best example in Victoria, impressive due to its even spacing, size and dark foliage. The avenue is planted in two sections: the first, nearest town, was planted to honour World War I servicemen and the second section to commemorate those involved in World War II. Each tree was originally marked with a bronze name plate. The trees are regularly trimmed to a barrel shape which has assisted in preventing the older trees losing branches.

This avenue is of State significance and should be carefully managed.

Measurements: 04/1987

Spread (m): 13 Girth (m): 5; 2 Height (m): 18; 10

Estimated Age (yrs): 69; 44

Condition: Good

Measurements: 30/11/2003