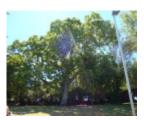

## **Statement of Significance**

Last updated on - June 17, 2004

Contribution to landscape: Rare or localised:

An attractive tree unusual in cultivation in Victoria. A large spreading specimen with two main structural limbs contributing to its form. Located in swimming pool enclosure

Measurements: 04/1987

Spread (m): 14.1 Girth (m): 2 Height (m): 8

Estimated Age (yrs): 90

Condition: Good

Access: Restricted

Classified: 09/04/1987

Other Names Pecan,

Hermes Number 71208