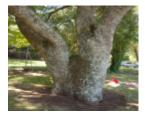

## **Statement of Significance**

Last updated on - June 17, 2004

Contribution to landscape: Rare or localised:

An attractive tree unusual in cultivation in Victoria. A large spreading specimen with two main structural limbs contributing to its form. Located in swimming pool enclosure

Measurements: 04/1987

Spread (m): 14.1 Girth (m): 2 Height (m): 8

Estimated Age (yrs): 90

Condition: Good

Access: Restricted

Classified: 09/04/1987

Other Names Pecan,

Hermes Number 71208