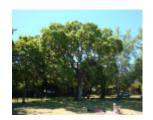

# Carya illinoinensis

T11710 Carya illinoinensis

T11710 Carya illinoinensis

T11710 Carya illinoinensis

#### Location

Terang Century Park, Princes Highway, TERANG VIC 3264 - Property No T11710

## **Statement of Significance**

Last updated on - June 17, 2004

Contribution to landscape: Rare or localised:

An attractive tree unusual in cultivation in Victoria. A large spreading specimen with two main structural limbs contributing to its form. Located in swimming pool enclosure

Measurements: 04/1987

Spread (m): 14.1 Girth (m): 2 Height (m): 8

Estimated Age (yrs): 90

Condition: Good

Access: Restricted

Classified: 09/04/1987

Other Names Pecan,

Hermes Number 71208