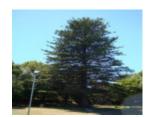

### Statement of Significance

Last updated on - June 17, 2004

Outstanding example of species

This tree displays a classic conical form with wide spreading horizontal branches. The tree is in excellent condition and a dominant planting in the park. A popular tree along the coastal towns of western Victoria, this specimen is possibly the best known in cultivation. Located in swimming pool enclosure

Measurements: 04/1987

Spread (m): 16.8 Girth (m): 3.85 Height (m): 28.5

Estimated Age (yrs): 90

Condition: Good

Access: Restricted

Classified: 09/04/1987

Other Names Norfolk Island Pine,

Hermes Number 71209