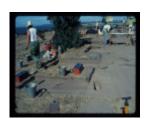

#### **History**

Heritage Inventory History of Site: Established as a defensive position against the French in December 1826, the settlement was abandoned in March 1828. During the brief stay some fifty structures were built and about nine acres were cleared. Further settlers arrived in 1835 and the township of Corinella was surveyed in 1851. Some settlement land was purchased by the Hamilton family in the late 19th century, and in the mid 20 th century they purchased the rest of the land on which the bulk of the settlement was situated.