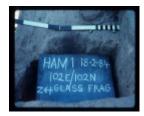

#### **History**

Heritage Inventory History of Site: Established as a defensive position against the French in December 1826, the settlement was abandoned in March 1828. During the brief stay some fifty structures were built and about nine acres were cleared. Further settlers arrived in 1835 and the township of Corinella was surveyed in 1851. Some settlement land was purchased by the Hamilton family in the late 19th century, and in the mid 20 th century they purchased the rest of the land on which the bulk of the settlement was situated.