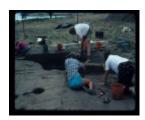

#### **History**

Heritage Inventory History of Site: Established as a defensive position against the French in December 1826, the settlement was abandoned in March 1828. During the brief stay some fifty structures were built and about nine acres were cleared. Further settlers arrived in 1835 and the township of Corinella was surveyed in 1851. Some settlement land was purchased by the Hamilton family in the late 19th century, and in the mid 20 th century they purchased the rest of the land on which the bulk of the settlement was situated.