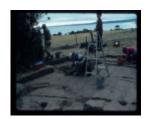

#### **History**

Heritage Inventory History of Site: Established as a defensive position against the French in December 1826, the settlement was abandoned in March 1828. During the brief stay some fifty structures were built and about nine acres were cleared. Further settlers arrived in 1835 and the township of Corinella was surveyed in 1851. Some settlement land was purchased by the Hamilton family in the late 19th century, and in the mid 20 th century they purchased the rest of the land on which the bulk of the settlement was situated.