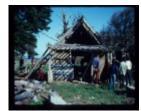

### History

Heritage Inventory History of Site: William and John Gairdner (or Gardiner) took out a squatting licence in 1847, followed by an application opurchase the site under pre-emptive right in January 1854. The cottage was probably built prior to this purchase of the site.