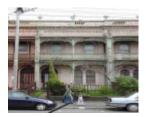

# **Barcelona Terrace & Gardens**

Barcelona Terrace - 27 Brunswick Street

Barcelona Terrace

Barcelona Terrace

Barcelona Terrace

MMBW Map 1206 - 1898

Remnant Fabric (Man Made)

Each terrace features original cast iron fences and gates set on a cut basalt plinth. The gardens consist of a central, circular bed (except No. 35), with an encaustic tile path leading from the gate to the front door. The circular garden bed and other beds within each garden are edged in scalloped terracotta tiles.