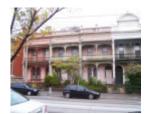

# **Barcelona Terrace & Gardens**

Barcelona Terrace - 27 Brunswick Street

Barcelona Terrace

Barcelona Terrace

Barcelona Terrace

MMBW Map 1206 - 1898

Remnant Fabric (Man Made)

Each terrace features original cast iron fences and gates set on a cut basalt plinth. The gardens consist of a central, circular bed (except No. 35), with an encaustic tile path leading from the gate to the front door. The circular garden bed and other beds within each garden are edged in scalloped terracotta tiles.