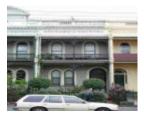

# **Barcelona Terrace & Gardens**

Barcelona Terrace - 33 Brunswick Street

Barcelona Terrace

Barcelona Terrace

Barcelona Terrace

MMBW Map 1206 - 1898

Remnant Fabric (Man Made)

Each terrace features original cast iron fences and gates set on a cut basalt plinth. The gardens consist of a central, circular bed (except No. 35), with an encaustic tile path leading from the gate to the front door. The circular garden bed and other beds within each garden are edged in scalloped terracotta tiles.

Remnant Fabric (Vegetation)

Due to the scale of the gardens, ephemeral species were mainly used in original layouts, and as such, no original plantings are present.

Statement of Signficance

The gardens in the front of Barcelona Terrace are significant as largely intact remnants of Victorian terrace house gardens. Further significance is imparted for their overall intactness across the whole terrace and for their association with significant boomstyle housing.