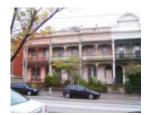

# **Barcelona Terrace & Gardens**

Barcelona Terrace - 33 Brunswick Street

Barcelona Terrace

Barcelona Terrace

Barcelona Terrace

MMBW Map 1206 - 1898

Remnant Fabric (Man Made)

Each terrace features original cast iron fences and gates set on a cut basalt plinth. The gardens consist of a central, circular bed (except No. 35), with an encaustic tile path leading from the gate to the front door. The circular garden bed and other beds within each garden are edged in scalloped terracotta tiles.

Remnant Fabric (Vegetation)

Due to the scale of the gardens, ephemeral species were mainly used in original layouts, and as such, no original plantings are present.

Statement of Signficance

The gardens in the front of Barcelona Terrace are significant as largely intact remnants of Victorian terrace house gardens. Further significance is imparted for their overall intactness across the whole terrace and for their association with significant boomstyle housing.