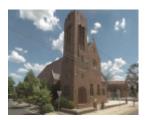

# **Physical Description 1**

This is a clinker brick, conservative Gothic Revival church design, with a square corner bell tower, inspired by Saxon sources. The design is a modern interpretation of traditional sources with large expanses of plain brick and tile cladding, relying fundamentally on its massing rather than its ornament. The gabled nave has a small rose window, with other windows being in pairs or threes; the main entry is via convoluted pointed archway. Gabled bays relieve the massing of the side elevation. The church presents a more articulated version of the nearby Devonshire Road Methodist Church