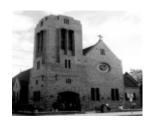

# **Physical Description 1**

This is a clinker brick, conservative Gothic Revival church design, with a square corner bell tower, inspired by Saxon sources. The design is a modern interpretation of traditional sources with large expanses of plain brick and tile cladding, relying fundamentally on its massing rather than its ornament. The gabled nave has a small rose window, with other windows being in pairs or threes; the main entry is via convoluted pointed archway. Gabled bays relieve the massing of the side elevation. The church presents a more articulated version of the nearby Devonshire Road Methodist Church