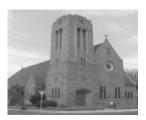

# **Physical Description 1**

This is a clinker brick, conservative Gothic Revival church design, with a square corner bell tower, inspired by Saxon sources. The design is a modern interpretation of traditional sources with large expanses of plain brick and tile cladding, relying fundamentally on its massing rather than its ornament. The gabled nave has a small rose window, with other windows being in pairs or threes; the main entry is via convoluted pointed archway. Gabled bays relieve the massing of the side elevation. The church presents a more articulated version of the nearby Devonshire Road Methodist Church