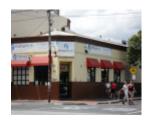

## **Physical Description 1**

1-storey corner Victorian rendered shop with entrance on chamfered corner, cornice at top and hipped roof - appears to be early

This place/object may be included in the Victorian Heritage Register pursuant to the Heritage Act 2017. Check the Victorian Heritage Database, selecting 'Heritage Victoria' as the place source.