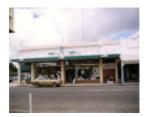

## Shops (former Edwards Store), 13-19 Napier Street, ST ARNAUD

SD 137 - Shops, 'Westfarmers Dalgety' (former Edwards Store)

## **Statement of Significance**

Last updated on - August 17, 2004

The former Edwards Store, 13-19 Napier Street, St. Arnaud, is **historically** and **architecturally** significant at a **CONTRIBUTORY** level. It is associated with the commercial developments in St. Arnaud at the end of the nineteenth century and early twentieth century and demonstrates important design qualities. These qualities include the appropriate building height and the rendered parapet with piers surmounted by rendered urns and the face block embellished with a rendered lions head. The string course is enriched in one section by rendered brackets.