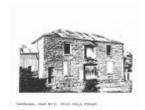

# Warehouse, rear of 19-21 Julia Street

Warehouse, 19-21 Julia Street

## **Statement of Significance**

Last updated on -

This two storey structure is constructed of local bricks which give a unique character to this simply conceived structure. As an adjunct to the shop premises at 19 - 21 Julia Street, it forms an essential feature of the Julia Street Precinct.