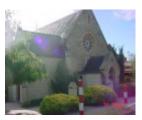

# St Patricks Church & Presbytery

DSC02615.JPG

Front of St Patricks Church.JPG

Side view of St Patricks.JPG

#### Statement of Significance

Last updated on - July 5, 2000

The church is the oldest existing church in the region, and it is interesting architecturally, except that the recent additions detract from its character. The presbytery is a functional unit with the church. (Tansley, 1978)

## **Physical Description 1**

It is of solid brick with a slate roof and is one storey at the front and two storeys at the rear. (Tansley, 1978)