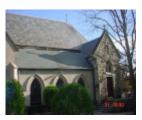

# St Patricks Church & Presbytery

DSC02615.JPG

Front of St Patricks Church.JPG

Side view of St Patricks.JPG

#### Statement of Significance

Last updated on - July 5, 2000

The church is the oldest existing church in the region, and it is interesting architecturally, except that the recent additions detract from its character. The presbytery is a functional unit with the church. (Tansley, 1978)

## **Physical Description 1**

It is of solid brick with a slate roof and is one storey at the front and two storeys at the rear. (Tansley, 1978)