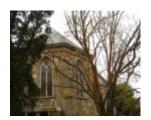

# St Patricks Church & Presbytery

DSC02615.JPG

Front of St Patricks Church.JPG

Side view of St Patricks.JPG

#### Statement of Significance

Last updated on - July 5, 2000

The church is the oldest existing church in the region, and it is interesting architecturally, except that the recent additions detract from its character. The presbytery is a functional unit with the church. (Tansley, 1978)

## **Physical Description 1**

It is of solid brick with a slate roof and is one storey at the front and two storeys at the rear. (Tansley, 1978)