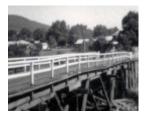

# **Timber Trestle Bridge**

B4134 Timber Trestle Bridge

B4134 Timber Trestle Bridge

B4134 Timber Trestle Bridge

#### **Statement of Significance**

Last updated on -

A timber bridge on stone piers dating originally from 1860 and strengthened and repaired in the 1920's and 1960's. Classified: 13/10/1977 Demolished 1982.