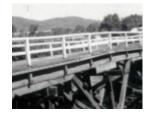

# **Timber Trestle Bridge**

B4134 Timber Trestle Bridge

B4134 Timber Trestle Bridge

B4134 Timber Trestle Bridge

#### **Statement of Significance**

Last updated on -

A timber bridge on stone piers dating originally from 1860 and strengthened and repaired in the 1920's and 1960's. Classified: 13/10/1977 Demolished 1982.