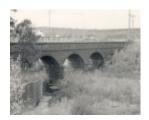

# Bluestone Bridge over Merri Creek



B0942 Bluestone Bridge

#### Location

Newlands Road (South side),, COBURG VIC 3058 - Property No B0942

# Municipality

MERRI-BEK CITY

### Level of significance

State

## Victorian Heritage Register (VHR) Number

H1446

#### **Heritage Listing**

**National Trust** 

## **Statement of Significance**

Last updated on -

Classified: 20/11/1958 Revised: 03/08/1998

Hermes Number 117599

| Property Number | Р | ro | perty | Nu | mbei |
|-----------------|---|----|-------|----|------|
|-----------------|---|----|-------|----|------|

This place/object may be included in the Victorian Heritage Register pursuant to the Heritage Act 2017. Check the Victorian Heritage Database, selecting 'Heritage Victoria' as the place source.

For further details about Heritage Overlay places, contact the re