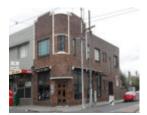

A well-designed Moderne building with glazed brown bricks, steel windows, curved corner & door hood. Sadly, all steel windows to the ground floor have beenrecently replaced and elongated, ruining horiztonal emphasis. Would have been Individually Significant without these unsympathetic changes, now could be contributory to the row of Moderne shops extended west from it in Cotham Road.