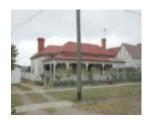

# House, 424 Creswick Road, Ballarat Central

Photo No. 150305-181 -Ballarat Heritage Precincts Study, 2006

House 424 Creswick Rd -Ballarat Conservation Study, 1978

### **Physical Description 1**

Era: Early 20th Century

# **Physical Description 2**

An intact and typical double fronted timber house with delicate cast iron work and multiple roof form.

This place/object may be included in the Victorian Heritage Register pursuant to the Heritage Act 2017. Check the Victorian Heritage Database, selecting 'Heritage Victoria' as the place source.