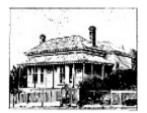

## **Physical Description 1**

"Darjeeling" is situated on high ground, overlooking Specimen Vale. It is an unusual and remarkably elegant house, the most distinguishing features being the refined scalloped fascia boards, the bay windows and the simply moulded timber verandah columns. The recessed side entrance results in an asymmetrical facade with prominence given to the bay windows and the concave verandah. The elevated position on the steep slope adds to the unusual presentation of this house.