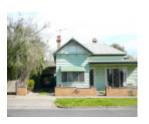

# **Physical Description 1**

Hipped roof weatherboard residence with projecting bay and brick chimneys. This building has been extended to one side and later large window openings introduced. The verandah is not original.