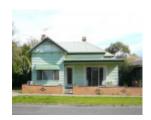

# **Physical Description 1**

Hipped roof weatherboard residence with projecting bay and brick chimneys. This building has been extended to one side and later large window openings introduced. The verandah is not original.