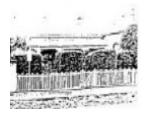

## **Physical Description 1**

The main section of this house appears to have been constructed earlier than the projecting polychromatic bay. The earlier section is of interest for the refined French windows and the unusual detailing of the verandah posts; both of which are usually associated with buildings of .the 1850's. and 1860'S.

The projecting bay of red brick with cream brick decoration around the window arches, corners, and cornice line is more of the style of the 1890's. This building is enhanced by its corner site.