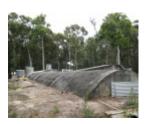

# Former R.A.A.F. Underground Operations Room

External view to the west, Feb 2008.

External view to the east, Feb 2008.

Western end, external view of engine room, Feb 2008.

Internal view of engine room, Feb 2008.

# Statement of Significance

Last updated on - November 18, 1996

XXXXXXXXXXXXXXXX DRAFT ONLY XXXXXXXXXXXXXXXXXXX

SOURCE: CONSERVATION STUDY?

THE BARREL-VAULTED STRUCTURE IS HISTORICALLY SIGNIFICANT AS ONE OF THE MOST IMPORTANT OPERATIONS CONTROL FACILITIES FOR THE RAAF COASTAL AIR DEFENSE IN SOUTH-EAST AUSTRALIA DURING WORLD WAR 2.

#### **Veterans Description for Public**

The former R.A.A.F. Underground Operations Room is located on the Aerodrome Access Road. The barrel-vaulted structure is historically significant as one of the most important operations control facilities for the RAAF coastal air defence in south-east Australia during the Second World War.