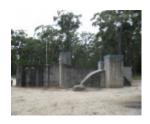

# Former R.A.A.F. Underground Operations Room

External view to the west, Feb 2008.

External view to the east, Feb 2008.

Western end, external view of engine room, Feb 2008.

Internal view of engine room, Feb 2008.

Internal view of west stair well, Feb 2008.

Looking up the escape hatch and air shaft at western end of building, Feb 2008.

External view of western end, Feb 2008.

Mallacoota 10.jpg

Mallacoota 11.jpg

# Statement of Significance

Last updated on - November 18, 1996

XXXXXXXXXXXXXXXX DRAFT ONLY XXXXXXXXXXXXXXXXXXX

SOURCE: CONSERVATION STUDY?

THE BARREL-VAULTED STRUCTURE IS HISTORICALLY SIGNIFICANT AS ONE OF THE MOST IMPORTANT OPERATIONS CONTROL FACILITIES FOR THE RAAF COASTAL AIR DEFENSE IN SOUTH-EAST AUSTRALIA DURING WORLD WAR 2.

#### **Veterans Description for Public**

The former R.A.A.F. Underground Operations Room is located on the Aerodrome Access Road. The barrel-vaulted structure is historically significant as one of the most important operations control facilities for the RAAF coastal air defence in south-east Australia during the Second World War.