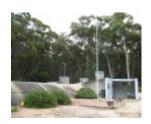

# Former R.A.A.F. Underground Operations Room

External view to the west, Feb 2008.

External view to the east, Feb 2008.

Western end, external view of engine room, Feb 2008.

Internal view of engine room, Feb 2008.

#### **Veterans Description for Public**

The former R.A.A.F. Underground Operations Room is located on the Aerodrome Access Road. The barrel-vaulted structure is historically significant as one of the most important operations control facilities for the RAAF coastal air defence in south-east Australia during the Second World War.