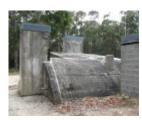

# Former R.A.A.F. Underground Operations Room

External view to the west, Feb 2008.

External view to the east, Feb 2008.

Western end, external view of engine room, Feb 2008.

Internal view of engine room, Feb 2008.

#### **Veterans Description for Public**

The former R.A.A.F. Underground Operations Room is located on the Aerodrome Access Road. The barrel-vaulted structure is historically significant as one of the most important operations control facilities for the RAAF coastal air defence in south-east Australia during the Second World War.