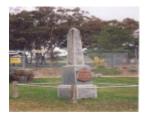

## **Physical Description 1**

The War Memorial is a World War One granite obelisk memorial, with an engraving to World War Two on the side. The World War One inscription is on a plaque attached to the front of the memorial and reads: 'Great European War 1914 - 1918. Erected as a tribute to the memory of our brave men who gave their lives for the honor of Australia an the cause of liberty. Lest we forget'. The memorial is on a concrete base and with a concrete post and pipe fence enclosing it.

# **Physical Description 2**

Location - Next to Strath Creek Tennis Club.

## **Physical Description 3**

Key element - Monument

### **Veterans Description for Public**

The Strath Creek War Memorial is a granite obelisk memorial, commemorating the First World War, with a later engraving to the Second World War on the side. The First World War inscription is on a plaque attached to the front of the memorial and reads: 'Great European War 1914 - 1918. Erected as a tribute to the memory of our brave men who gave their lives for the honor of Australia and the cause of liberty. Lest we forget'. The memorial is on a concrete base and with a concrete post and pipe fence enclosing it. The land was purchased for the site of the War Memorial in 1915 from a Mr Lane.