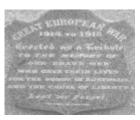

## **Physical Description 1**

The War Memorial is a World War One granite obelisk memorial, with an engraving to World War Two on the side. The World War One inscription is on a plaque attached to the front of the memorial and reads: 'Great European War 1914 - 1918. Erected as a tribute to the memory of our brave men who gave their lives for the honor of Australia an the cause of liberty. Lest we forget'. The memorial is on a concrete base and with a concrete post and pipe fence enclosing it.

### **Veterans Description for Public**

The Strath Creek War Memorial is a granite obelisk memorial, commemorating the First World War, with a later engraving to the Second World War on the side. The First World War inscription is on a plaque attached to the front of the memorial and reads: 'Great European War 1914 - 1918. Erected as a tribute to the memory of our brave men who gave their lives for the honor of Australia and the cause of liberty. Lest we forget'. The memorial is on a concrete base and with a concrete post and pipe fence enclosing it. The land was purchased for the site of the War Memorial in 1915 from a Mr Lane.