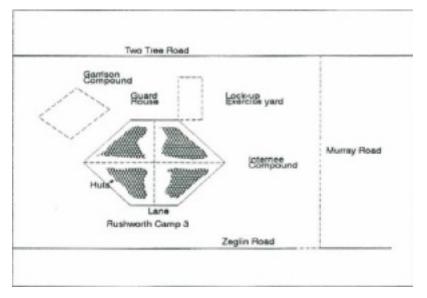

# Waranga Internment Camps

Aerial view of Rushworth camp 3 (European internees, 1940-6)

Key to Aerial view of Rushworth camp 3

## **Physical Description 1**

Open pasture but when viewed in aerial photographs the sexagonal compound outlines are visible with some floor slabs (?) evident.

## **Veterans Description for Public**

The Waranga Internment Camp site, located near Zeglin Road,dates from the Second World War. There are few tangible remains of the camp apart from some compound outlines. Apart from Myrtleford Camp 5, Rodney and Waranga Shires possessed the only internment and prisoner-of-war camp sites in Victoria.