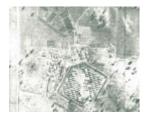

# Waranga Internment Camps

Aerial view of Rushworth camp 3 (European internees, 1940-6)

Key to Aerial view of Rushworth camp 3

## **Physical Description 1**

Open pasture but when viewed in aerial photographs the sexagonal compound outlines are visible with some floor slabs (?) evident.

## **Veterans Description for Public**

The Waranga Internment Camp site, located near Zeglin Road,dates from the Second World War. There are few tangible remains of the camp apart from some compound outlines. Apart from Myrtleford Camp 5, Rodney and Waranga Shires possessed the only internment and prisoner-of-war camp sites in Victoria.