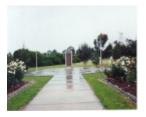

#### **Veterans Description for Public**

Atkinson Park, on the Murray Valley Highway in Kerang, contains two war memorials. The entrance to the park signals its memorial purpose with a set of white wrought iron gates, with "Lest We Forget" in a banner on the right side of the fence.