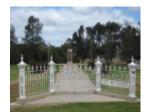

#### **Veterans Description for Public**

Atkinson Park, on the Murray Valley Highway in Kerang, contains two war memorials. The entrance to the park signals its memorial purpose with a set of white wrought iron gates, with "Lest We Forget" in a banner on the right side of the fence.