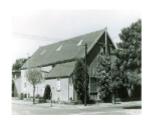

# Port Melbourne RSL Club

B2645 RSL Club Cnr Princes Bridge & Drt Station Sts Port Melbourne

### **Veterans Description for Public**

The Port Melbourne RSL Club is located on the corner of Bridge and Station Streets. It was formerly used as the Excelsior Club.

This place/object may be included in the Victorian Heritage Register pursuant to the Heritage Act 2017. Check the Victorian Heritage Database, selecting 'Heritage Victoria' as the place source.