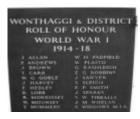

#### **Veterans Description for Public**

The Wonthaggi War Memorial is located in the Soldiers Reserve, McBride Avenue, Wonthaggi, Bass Coast Shire. It is a rendered white brick obelisk, featuring bronze plaques inscribed with honour lists of the local men who served in the First World War and the Second World War. Plaques have been added to the memorial in honour of Royal Australian Navy, Army and Airforce and for the Boer War, Korea and Vietnam.