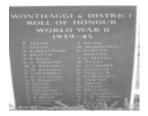

#### **Veterans Description for Public**

The Wonthaggi War Memorial is located in the Soldiers Reserve, McBride Avenue, Wonthaggi, Bass Coast Shire. It is a rendered white brick obelisk, featuring bronze plaques inscribed with honour lists of the local men who served in the First World War and the Second World War. Plaques have been added to the memorial in honour of Royal Australian Navy, Army and Airforce and for the Boer War, Korea and Vietnam.