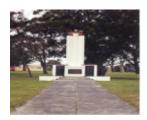

#### **Physical Description 1**

Rendered brick obelisk with bronze plaques.

#### **Veterans Description for Public**

The Wonthaggi War Memorial is located in the Soldiers Reserve, McBride Avenue, Wonthaggi, Bass Coast Shire. It is a rendered white brick obelisk, featuring bronze plaques inscribed with honour lists of the local men who served in the First World War and the Second World War. Plaques have been added to the memorial in honour of Royal Australian Navy, Army and Airforce and for the Boer War, Korea and Vietnam.