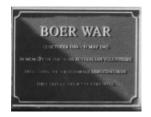

#### **Veterans Description for Public**

The Wonthaggi War Memorial is located in the Soldiers Reserve, McBride Avenue, Wonthaggi, Bass Coast Shire. It is a rendered white brick obelisk, featuring bronze plaques inscribed with honour lists of the local men who served in the First World War and the Second World War. Plaques have been added to the memorial in honour of Royal Australian Navy, Army and Airforce and for the Boer War, Korea and Vietnam.