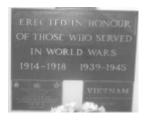

#### **Veterans Description for Public**

The Wonthaggi War Memorial is located in the Soldiers Reserve, McBride Avenue, Wonthaggi, Bass Coast Shire. It is a rendered white brick obelisk, featuring bronze plaques inscribed with honour lists of the local men who served in the First World War and the Second World War. Plaques have been added to the memorial in honour of Royal Australian Navy, Army and Airforce and for the Boer War, Korea and Vietnam.