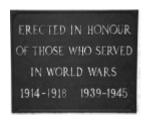

#### **Veterans Description for Public**

The Wonthaggi War Memorial is located in the Soldiers Reserve, McBride Avenue, Wonthaggi, Bass Coast Shire. It is a rendered white brick obelisk, featuring bronze plaques inscribed with honour lists of the local men who served in the First World War and the Second World War. Plaques have been added to the memorial in honour of Royal Australian Navy, Army and Airforce and for the Boer War, Korea and Vietnam.