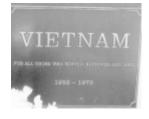

#### **Veterans Description for Public**

The Wonthaggi War Memorial is located in the Soldiers Reserve, McBride Avenue, Wonthaggi, Bass Coast Shire. It is a rendered white brick obelisk, featuring bronze plaques inscribed with honour lists of the local men who served in the First World War and the Second World War. Plaques have been added to the memorial in honour of Royal Australian Navy, Army and Airforce and for the Boer War, Korea and Vietnam.