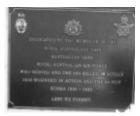

#### **Veterans Description for Public**

The Wonthaggi War Memorial is located in the Soldiers Reserve, McBride Avenue, Wonthaggi, Bass Coast Shire. It is a rendered white brick obelisk, featuring bronze plaques inscribed with honour lists of the local men who served in the First World War and the Second World War. Plaques have been added to the memorial in honour of Royal Australian Navy, Army and Airforce and for the Boer War, Korea and Vietnam.