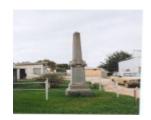

# **Physical Description 1**

Obelisk in fenced area in the town. WW1.

## **Veterans Description for Public**

The Bridgewater War Memorial consists of an obelisk commemorating those who served in the First World War.

This place/object may be included in the Victorian Heritage Register pursuant to the Heritage Act 2017. Check the Victorian Heritage Database, selecting 'Heritage Victoria' as the place source.