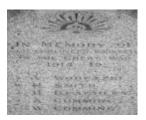

## **Veterans Description for Public**

The Bridgewater War Memorial consists of an obelisk commemorating those who served in the First World War.

This place/object may be included in the Victorian Heritage Register pursuant to the Heritage Act 2017. Check the Victorian Heritage Database, selecting 'Heritage Victoria' as the place source.