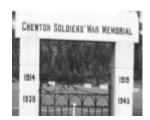

# **Chewton Memorial Gates**

Chewton 1.jpg

Chewton 1.1.jpg

## **Usage/Former Usage**

Commemoration

**Veterans Description for Public** 

Chewton Memorial Gates serve as the entranceway to Chewton Soldiers Memorial Park. Located along the Pyrenees Highway and Fryers Road, the gates commemorate those who served in the First World War, Second World War, Korea, Malaya and Vietnam.