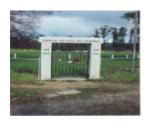

# **Chewton Memorial Gates**

Chewton 1.jpg

Chewton 1.1.jpg

## **Usage/Former Usage**

Commemoration

**Veterans Description for Public** 

Chewton Memorial Gates serve as the entranceway to Chewton Soldiers Memorial Park. Located along the Pyrenees Highway and Fryers Road, the gates commemorate those who served in the First World War, Second World War, Korea, Malaya and Vietnam.