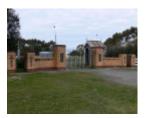

## **Physical Description 1**

Brick memorial gates: brick pillars and wrought iron gates. WW1 and WW2.

#### **Veterans Description for Public**

The Cressy Memorial Gateway, in the Recreation Reserve, consists of brick memorial pillars and wrought iron gates. The memorial was built in memory of local men who fought in the First and Second World Wars.