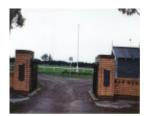

## **Physical Description 1**

Brick memorial gates: brick pillars and wrought iron gates. WW1 and WW2.

#### **Veterans Description for Public**

The Cressy Memorial Gateway, in the Recreation Reserve, consists of brick memorial pillars and wrought iron gates. The memorial was built in memory of local men who fought in the First and Second World Wars.