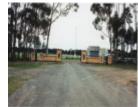

## **Physical Description 1**

Brick memorial gates: brick pillars and wrought iron gates. WW1 and WW2.

#### **Veterans Description for Public**

The Cressy Memorial Gateway, in the Recreation Reserve, consists of brick memorial pillars and wrought iron gates. The memorial was built in memory of local men who fought in the First and Second World Wars.