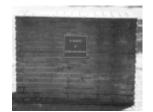

# **Physical Description 1**

Brick or stone wall with plaque. All conflicts.

#### **Veterans Description for Public**

The Edithvale Memorial Wall consists of a brick or stone wall, with a plaque commemorating all conflicts.

This place/object may be included in the Victorian Heritage Register pursuant to the Heritage Act 2017. Check the Victorian Heritage Database, selecting 'Heritage Victoria' as the place source.