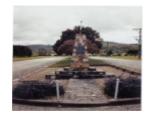

# **Physical Description 1**

Rock cenotaph with cross in town centre. WW1 and 2.

#### **Veterans Description for Public**

The Eildon War Memorial, located in the town centre, comprises of a coloured stone obelisk. The monument commemorates those locals who served in the First and Second World Wars.