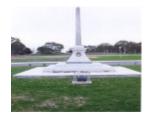

# **Physical Description 1**

Stone obelisk in the Memorial Hall gardens. Plaques commemorate RSL members. WW1 and other conflicts.

## **Veterans Description for Public**

The Epping War Memorial Obelisk was located in the Memorial Hall gardens with metal plaques dedicated to RSL members and locals who served in times of war. It has since been moved to Harvest Home Road.