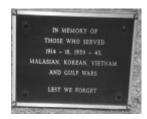

### **Physical Description 1**

Granite rock in lawns in the town centre. WW1 and 2, Korea, Malaysia, Vietnam.

#### **Veterans Description for Public**

The Fish Creek War Memorial is a granite rock located in lawns in the town centre. The site commemorates individuals who served in the First World War, Second World War, Korea, Malaysia and Vietnam.