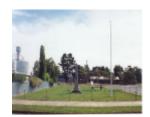

### **Physical Description 1**

Stone obelisk in parkland in the town. WW1 and 2.

### **Veterans Description for Public**

Colbinabbin War Memorial comprises of a stone obelisk in parkland in the town. It commemorates locals who served in the First and Second World Wars.

This place/object may be included in the Victorian Heritage Register pursuant to the Heritage Act 2017. Check the Victorian Heritage Database, selecting 'Heritage Victoria' as the place source.