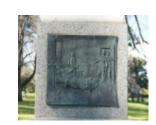

## **Physical Description 1**

Carved marble bust of Edith Cavall on pedestal with bronze plaques depicting the nursing and execution of Edith Cavall.

The memorial features a carved marble bust of Cavell on pedestal with bronze plaques depicting the nursing and execution of Edith Cavell. It was sculpted by Margaret Baskerville and unveiled by Sir Harry Chauvel on 11 November 1926. One of the plaques is inscribed with her last words: "But this I would say standing as I do in view of God and eternity I realise that patriotism is not enough I must have no hatred or bitterness to anyone."