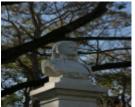

## **Physical Description 1**

Carved marble bust of Edith Cavall on pedestal with bronze plaques depicting the nursing and execution of Edith Cavall.

The memorial features a carved marble bust of Cavell on pedestal with bronze plaques depicting the nursing and execution of Edith Cavell. It was sculpted by Margaret Baskerville and unveiled by Sir Harry Chauvel on 11 November 1926. One of the plaques is inscribed with her last words: "But this I would say standing as I do in view of God and eternity I realise that patriotism is not enough I must have no hatred or bitterness to anyone."