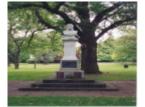

## **Veterans Description for Public**

The Edith Cavell Memorial is located in the Kings Domain, on Birdwood Avenue opposite the Shrine of Remembrance. Edith Cavell, born in 1867, trained as a nurse in England and was later posted to Brussels. With the advent of the First World War, Cavell was put in charge of the Hospital (which became the Red Cross) caring for Belgian, British and French soldiers. In 1915, the German occupying forces accused her of helping prisoners escape and she was sentenced to death by firing squad.