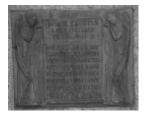

The memorial features a carved marble bust of Cavell on pedestal with bronze plaques depicting the nursing and execution of Edith Cavell. It was sculpted by Margaret Baskerville and unveiled by Sir Harry Chauvel on 11 November 1926. One of the plaques is inscribed with her last words: "But this I would say standing as I do in view of God and eternity I realise that patriotism is not enough I must have no hatred or bitterness to anyone."