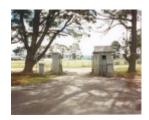

## **Physical Description 1**

Stone entrance gates to recreation reserve. WW2.

## **Veterans Description for Public**

The Glengarry Memorial Gates comprise of stone entrance gates to the recreation reserve and are dedicated to the Second World War.

This place/object may be included in the Victorian Heritage Register pursuant to the Heritage Act 2017. Check the Victorian Heritage Database, selecting 'Heritage Victoria' as the place source.