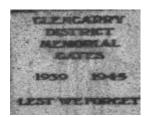

## **Physical Description 1**

Stone entrance gates to recreation reserve. WW2.

## **Veterans Description for Public**

The Glengarry Memorial Gates comprise of stone entrance gates to the recreation reserve and are dedicated to the Second World War.

This place/object may be included in the Victorian Heritage Register pursuant to the Heritage Act 2017. Check the Victorian Heritage Database, selecting 'Heritage Victoria' as the place source.