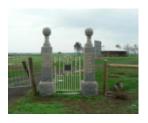

# **Pomborneit Recreation Reserve Gateway**

Pomb 5.jpg

Memorial Gates at Pomborneit Recreation reserve Princes Highway

Pomb 6.jpg

Pomb 7.jpg

#### **Veterans Description for Public**

The Pomborneit Recreation Reserve and Memorial Gateway were built by residents to commemorate the service of local soldiers in the First World War.

This place/object may be included in the Victorian Heritage Register pursuant to the Heritage Act 2017. Check the Victorian Heritage Database, selecting 'Heritage Victoria' as the place source.