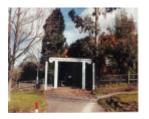

# **Healesville Primary School Memorial Gates**

Heal 6.jpg

Heal 6.1.jpg

## **Veterans Description for Public**

The Healesville Primary School Memorial Gates, on View Street, are dedicated to the First and Second World Wars. The simple entrance is inscribed only with "1914 1918 To Those Who Served 1939-1945."