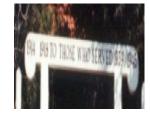

# **Healesville Primary School Memorial Gates**

Heal 6.jpg

Heal 6.1.jpg

## **Veterans Description for Public**

The Healesville Primary School Memorial Gates, on View Street, are dedicated to the First and Second World Wars. The simple entrance is inscribed only with "1914 1918 To Those Who Served 1939-1945."