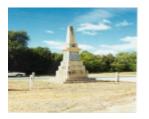

#### **Physical Description 1**

A stone obelisk - a quite grand memorial in the centre of a crossroads at the centre of Everton

#### **Veterans Description for Public**

The Everton War Memorial comprises of a stone obelisk in the crossroads of the town centre. The First and Second World War memorial is a handsome piece of stonework, very similar to the Oxley War Memorial. It serves to keep alive the names of Everton families and the Everton men who served or gave their lives for their country in both world wars.