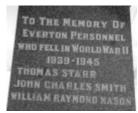

#### **Statement of Significance**

Last updated on -

The Everton Soldiers' Memorial is a handsome piece of stonework, very similar to the War Memorial at Oxley. The memorial helps to keep alive the names of Everton families and the Everton men who served or gave their lives for their country in the Wars.

#### **Veterans Description for Public**

The Everton War Memorial comprises of a stone obelisk in the crossroads of the town centre. The First and Second World War memorial is a handsome piece of stonework, very similar to the Oxley War Memorial. It serves to keep alive the names of Everton families and the Everton men who served or gave their lives for their country in both world wars.