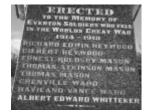

#### **Statement of Significance**

Last updated on -

The Everton Soldiers' Memorial is a handsome piece of stonework, very similar to the War Memorial at Oxley. The memorial helps to keep alive the names of Everton families and the Everton men who served or gave their lives for their country in the Wars.

#### **Veterans Description for Public**

The Everton War Memorial comprises of a stone obelisk in the crossroads of the town centre. The First and Second World War memorial is a handsome piece of stonework, very similar to the Oxley War Memorial. It serves to keep alive the names of Everton families and the Everton men who served or gave their lives for their country in both world wars.