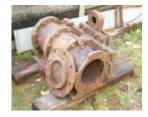

# **ALL NATIONS MINE SITE**

Relocation of the sectional steam cyl. from the All Nations gold mine to the Woods Point museum.

Relocation of the sectional steam cyl. from the All Nations gold mine to the Woods Point museum.

Relocation of the sectional steam cyl. from the All Nations gold mine to the Woods Point museum.

Relocation of the sectional steam cyl. from the All Nations gold mine to the Woods Point museum.

Relocation of the sectional steam cyl. from the All Nations gold mine to the Woods Point museum.

relocation of the sectional steam cyl. from the All Nations gold mine to the Woods Point museum.