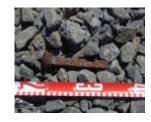

# **Heritage Listing**

Victorian Heritage Inventory

| Interpretation<br>of Site | Somerville (pers comms) has indicated that these remains are part of former ballast lighter wharves that once serviced the Stony Creek bluestone quarries. It is probable that part of the former wharves are buried under stone beaching/ seawall that now covers large sections of the Yarra River foreshore. This is one of the few remaining visible examples of ballast wharves in the Melbourne area. Part of the former ballast trade industry and landscape of Melbourne. Nominated for inclusion on the Victorian Heritage Register as Part of the Stony Creek Heritage Precinct for its significance as one of the only remaining archaeological examples of the development of a port area. |
|---------------------------|--------------------------------------------------------------------------------------------------------------------------------------------------------------------------------------------------------------------------------------------------------------------------------------------------------------------------------------------------------------------------------------------------------------------------------------------------------------------------------------------------------------------------------------------------------------------------------------------------------------------------------------------------------------------------------------------------------|
| Hermes<br>Number          | 13775                                                                                                                                                                                                                                                                                                                                                                                                                                                                                                                                                                                                                                                                                                  |
| Property<br>Number        |                                                                                                                                                                                                                                                                                                                                                                                                                                                                                                                                                                                                                                                                                                        |

#### History

The wharf is shown in a 1925 photo of the area. This area has a long association with the provision of ballast to vessels visiting Hobsons Bay. Numerous wharves pertaining to ballast loading were known to exist in this area. In 1898, John Parry was granted a licence to establish a ballast jetty 50ft north of the Bottle Works Jetty.