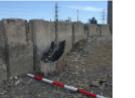

# **Heritage Listing**

Victorian Heritage Inventory

| Interpretation<br>of Site | Somerville (pers comms) has indicated that these remains are part of former ballast lighter wharves that once serviced the Stony Creek bluestone quarries. It is probable that part of the former wharves are buried under stone beaching/ seawall that now covers large sections of the Yarra River foreshore. This is one of the few remaining visible examples of ballast wharves in the Melbourne area. Part of the former ballast trade industry and landscape of Melbourne. Nominated for inclusion on the Victorian Heritage Register as Part of the Stony Creek Heritage Precinct for its significance as one of the only remaining archaeological examples of the development of a port area. |
|---------------------------|--------------------------------------------------------------------------------------------------------------------------------------------------------------------------------------------------------------------------------------------------------------------------------------------------------------------------------------------------------------------------------------------------------------------------------------------------------------------------------------------------------------------------------------------------------------------------------------------------------------------------------------------------------------------------------------------------------|
| Hermes<br>Number          | 13775                                                                                                                                                                                                                                                                                                                                                                                                                                                                                                                                                                                                                                                                                                  |
| Property<br>Number        |                                                                                                                                                                                                                                                                                                                                                                                                                                                                                                                                                                                                                                                                                                        |

#### History

The wharf is shown in a 1925 photo of the area. This area has a long association with the provision of ballast to vessels visiting Hobsons Bay. Numerous wharves pertaining to ballast loading were known to exist in this area. In 1898, John Parry was granted a licence to establish a ballast jetty 50ft north of the Bottle Works Jetty.