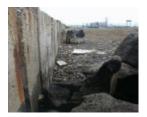

# STONY CREEK BALLAST LOADING WHARF -YARRA RIVER

Stony Creek Wharf Yarra River Maribyrnong April 2003 001

Stony Creek Wharf Yarra River Maribyrnong April 2003 002

Stony Creek Wharf Yarra River Maribyrnong April 2003 003

# **Heritage Listing**

Victorian Heritage Inventory

| Interpretation<br>of Site | Somerville (pers comms) has indicated that these remains are part of former ballast lighter wharves that once serviced the Stony Creek bluestone quarries. It is probable that part of the former wharves are buried under stone beaching/ seawall that now covers large sections of the Yarra River foreshore. This is one of the few remaining visible examples of ballast wharves in the Melbourne area. Part of the former ballast trade industry and landscape of Melbourne. Nominated for inclusion on the Victorian Heritage Register as Part of the Stony Creek Heritage Precinct for its significance as one of the only remaining archaeological examples of the development of a port area. |
|---------------------------|--------------------------------------------------------------------------------------------------------------------------------------------------------------------------------------------------------------------------------------------------------------------------------------------------------------------------------------------------------------------------------------------------------------------------------------------------------------------------------------------------------------------------------------------------------------------------------------------------------------------------------------------------------------------------------------------------------|
| Hermes<br>Number          | 13775                                                                                                                                                                                                                                                                                                                                                                                                                                                                                                                                                                                                                                                                                                  |
| Property<br>Number        |                                                                                                                                                                                                                                                                                                                                                                                                                                                                                                                                                                                                                                                                                                        |

#### History

The wharf is shown in a 1925 photo of the area. This area has a long association with the provision of ballast to vessels visiting Hobsons Bay. Numerous wharves pertaining to ballast loading were known to exist in this area. In 1898, John Parry was granted a licence to establish a ballast jetty 50ft north of the Bottle Works Jetty.