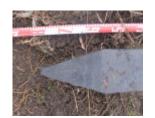

# **Heritage Listing**

Victorian Heritage Inventory

| Interpretation<br>of Site | Somerville (pers comms) has indicated that these remains are part of former ballast lighter wharves that once serviced the Stony Creek bluestone quarries. It is probable that part of the former wharves are buried under stone beaching/ seawall that now covers large sections of the Yarra River foreshore. This is one of the few remaining visible examples of ballast wharves in the Melbourne area. Part of the former ballast trade industry and landscape of Melbourne. Nominated for inclusion on the Victorian Heritage Register as Part of the Stony Creek Heritage Precinct for its significance as one of the only remaining archaeological examples of the development of a port area. |
|---------------------------|--------------------------------------------------------------------------------------------------------------------------------------------------------------------------------------------------------------------------------------------------------------------------------------------------------------------------------------------------------------------------------------------------------------------------------------------------------------------------------------------------------------------------------------------------------------------------------------------------------------------------------------------------------------------------------------------------------|
| Hermes<br>Number          | 13775                                                                                                                                                                                                                                                                                                                                                                                                                                                                                                                                                                                                                                                                                                  |
| Property<br>Number        |                                                                                                                                                                                                                                                                                                                                                                                                                                                                                                                                                                                                                                                                                                        |

#### History

The wharf is shown in a 1925 photo of the area. This area has a long association with the provision of ballast to vessels visiting Hobsons Bay. Numerous wharves pertaining to ballast loading were known to exist in this area. In 1898, John Parry was granted a licence to establish a ballast jetty 50ft north of the Bottle Works Jetty.