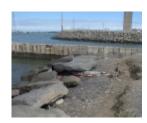

# **Heritage Listing**

Victorian Heritage Inventory

| Interpretation<br>of Site | Somerville (pers comms) has indicated that these remains are part of former ballast lighter wharves that once serviced the Stony Creek bluestone quarries. It is probable that part of the former wharves are buried under stone beaching/ seawall that now covers large sections of the Yarra River foreshore. This is one of the few remaining visible examples of ballast wharves in the Melbourne area. Part of the former ballast trade industry and landscape of Melbourne. Nominated for inclusion on the Victorian Heritage Register as Part of the Stony Creek Heritage Precinct for its significance as one of the only remaining archaeological examples of the development of a port area. |
|---------------------------|--------------------------------------------------------------------------------------------------------------------------------------------------------------------------------------------------------------------------------------------------------------------------------------------------------------------------------------------------------------------------------------------------------------------------------------------------------------------------------------------------------------------------------------------------------------------------------------------------------------------------------------------------------------------------------------------------------|
| Hermes<br>Number          | 13775                                                                                                                                                                                                                                                                                                                                                                                                                                                                                                                                                                                                                                                                                                  |
| Property<br>Number        |                                                                                                                                                                                                                                                                                                                                                                                                                                                                                                                                                                                                                                                                                                        |

#### History

The wharf is shown in a 1925 photo of the area. This area has a long association with the provision of ballast to vessels visiting Hobsons Bay. Numerous wharves pertaining to ballast loading were known to exist in this area. In 1898, John Parry was granted a licence to establish a ballast jetty 50ft north of the Bottle Works Jetty.