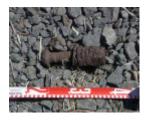

# **Heritage Listing**

Victorian Heritage Inventory

| Interpretation<br>of Site | Somerville (pers comms) has indicated that these remains are part of former ballast lighter wharves that once serviced the Stony Creek bluestone quarries. It is probable that part of the former wharves are buried under stone beaching/ seawall that now covers large sections of the Yarra River foreshore. This is one of the few remaining visible examples of ballast wharves in the Melbourne area. Part of the former ballast trade industry and landscape of Melbourne. Nominated for inclusion on the Victorian Heritage Register as Part of the Stony Creek Heritage Precinct for its significance as one of the only remaining archaeological examples of the development of a port area. |
|---------------------------|--------------------------------------------------------------------------------------------------------------------------------------------------------------------------------------------------------------------------------------------------------------------------------------------------------------------------------------------------------------------------------------------------------------------------------------------------------------------------------------------------------------------------------------------------------------------------------------------------------------------------------------------------------------------------------------------------------|
| Hermes<br>Number          | 13775                                                                                                                                                                                                                                                                                                                                                                                                                                                                                                                                                                                                                                                                                                  |
| Property<br>Number        |                                                                                                                                                                                                                                                                                                                                                                                                                                                                                                                                                                                                                                                                                                        |

#### History

The wharf is shown in a 1925 photo of the area. This area has a long association with the provision of ballast to vessels visiting Hobsons Bay. Numerous wharves pertaining to ballast loading were known to exist in this area. In 1898, John Parry was granted a licence to establish a ballast jetty 50ft north of the Bottle Works Jetty.