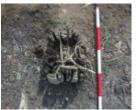

# **Heritage Listing**

Victorian Heritage Inventory

| Interpretation<br>of Site | Somerville (pers comms) has indicated that these remains are part of former ballast lighter wharves that once serviced the Stony Creek bluestone quarries. It is probable that part of the former wharves are buried under stone beaching/ seawall that now covers large sections of the Yarra River foreshore. This is one of the few remaining visible examples of ballast wharves in the Melbourne area. Part of the former ballast trade industry and landscape of Melbourne. Nominated for inclusion on the Victorian Heritage Register as Part of the Stony Creek Heritage Precinct for its significance as one of the only remaining archaeological examples of the development of a port area. |
|---------------------------|--------------------------------------------------------------------------------------------------------------------------------------------------------------------------------------------------------------------------------------------------------------------------------------------------------------------------------------------------------------------------------------------------------------------------------------------------------------------------------------------------------------------------------------------------------------------------------------------------------------------------------------------------------------------------------------------------------|
| Hermes<br>Number          | 13775                                                                                                                                                                                                                                                                                                                                                                                                                                                                                                                                                                                                                                                                                                  |
| Property<br>Number        |                                                                                                                                                                                                                                                                                                                                                                                                                                                                                                                                                                                                                                                                                                        |

#### History

The wharf is shown in a 1925 photo of the area. This area has a long association with the provision of ballast to vessels visiting Hobsons Bay. Numerous wharves pertaining to ballast loading were known to exist in this area. In 1898, John Parry was granted a licence to establish a ballast jetty 50ft north of the Bottle Works Jetty.