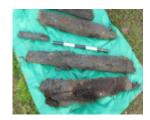

# **Heritage Listing**

Victorian Heritage Inventory

| Interpretation<br>of Site | Somerville (pers comms) has indicated that these remains are part of former ballast lighter wharves that once serviced the Stony Creek bluestone quarries. It is probable that part of the former wharves are buried under stone beaching/ seawall that now covers large sections of the Yarra River foreshore. This is one of the few remaining visible examples of ballast wharves in the Melbourne area. Part of the former ballast trade industry and landscape of Melbourne. Nominated for inclusion on the Victorian Heritage Register as Part of the Stony Creek Heritage Precinct for its significance as one of the only remaining archaeological examples of the development of a port area. |
|---------------------------|--------------------------------------------------------------------------------------------------------------------------------------------------------------------------------------------------------------------------------------------------------------------------------------------------------------------------------------------------------------------------------------------------------------------------------------------------------------------------------------------------------------------------------------------------------------------------------------------------------------------------------------------------------------------------------------------------------|
| Hermes<br>Number          | 13775                                                                                                                                                                                                                                                                                                                                                                                                                                                                                                                                                                                                                                                                                                  |
| Property<br>Number        |                                                                                                                                                                                                                                                                                                                                                                                                                                                                                                                                                                                                                                                                                                        |

#### History

The wharf is shown in a 1925 photo of the area. This area has a long association with the provision of ballast to vessels visiting Hobsons Bay. Numerous wharves pertaining to ballast loading were known to exist in this area. In 1898, John Parry was granted a licence to establish a ballast jetty 50ft north of the Bottle Works Jetty.