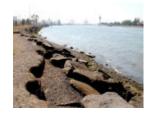

# **Heritage Listing**

Victorian Heritage Inventory

| Interpretation<br>of Site | Somerville (pers comms) has indicated that these remains are part of former ballast lighter wharves that once serviced the Stony Creek bluestone quarries. It is probable that part of the former wharves are buried under stone beaching/ seawall that now covers large sections of the Yarra River foreshore. This is one of the few remaining visible examples of ballast wharves in the Melbourne area. Part of the former ballast trade industry and landscape of Melbourne. Nominated for inclusion on the Victorian Heritage Register as Part of the Stony Creek Heritage Precinct for its significance as one of the only remaining archaeological examples of the development of a port area. |
|---------------------------|--------------------------------------------------------------------------------------------------------------------------------------------------------------------------------------------------------------------------------------------------------------------------------------------------------------------------------------------------------------------------------------------------------------------------------------------------------------------------------------------------------------------------------------------------------------------------------------------------------------------------------------------------------------------------------------------------------|
| Hermes<br>Number          | 13775                                                                                                                                                                                                                                                                                                                                                                                                                                                                                                                                                                                                                                                                                                  |
| Property<br>Number        |                                                                                                                                                                                                                                                                                                                                                                                                                                                                                                                                                                                                                                                                                                        |

#### History

The wharf is shown in a 1925 photo of the area. This area has a long association with the provision of ballast to vessels visiting Hobsons Bay. Numerous wharves pertaining to ballast loading were known to exist in this area. In 1898, John Parry was granted a licence to establish a ballast jetty 50ft north of the Bottle Works Jetty.