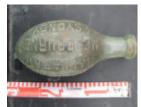

#### History

The wharf is shown in a 1925 photo of the area. This area has a long association with the provision of ballast to vessels visiting Hobsons Bay. Numerous wharves pertaining to ballast loading were known to exist in this area. In 1898, John Parry was granted a licence to establish a ballast jetty 50ft north of the Bottle Works Jetty.