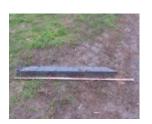

# **Heritage Listing**

Victorian Heritage Inventory

| Interpretation<br>of Site | Somerville (pers comms) has indicated that these remains are part of former ballast lighter wharves that once serviced the Stony Creek bluestone quarries. It is probable that part of the former wharves are buried under stone beaching/ seawall that now covers large sections of the Yarra River foreshore. This is one of the few remaining visible examples of ballast wharves in the Melbourne area. Part of the former ballast trade industry and landscape of Melbourne. Nominated for inclusion on the Victorian Heritage Register as Part of the Stony Creek Heritage Precinct for its significance as one of the only remaining archaeological examples of the development of a port area. |
|---------------------------|--------------------------------------------------------------------------------------------------------------------------------------------------------------------------------------------------------------------------------------------------------------------------------------------------------------------------------------------------------------------------------------------------------------------------------------------------------------------------------------------------------------------------------------------------------------------------------------------------------------------------------------------------------------------------------------------------------|
| Hermes<br>Number          | 13775                                                                                                                                                                                                                                                                                                                                                                                                                                                                                                                                                                                                                                                                                                  |
| Property<br>Number        |                                                                                                                                                                                                                                                                                                                                                                                                                                                                                                                                                                                                                                                                                                        |

#### History

The wharf is shown in a 1925 photo of the area. This area has a long association with the provision of ballast to vessels visiting Hobsons Bay. Numerous wharves pertaining to ballast loading were known to exist in this area. In 1898, John Parry was granted a licence to establish a ballast jetty 50ft north of the Bottle Works Jetty.