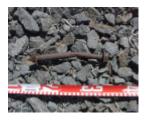

# **Heritage Listing**

Victorian Heritage Inventory

| Interpretation<br>of Site | Somerville (pers comms) has indicated that these remains are part of former ballast lighter wharves that once serviced the Stony Creek bluestone quarries. It is probable that part of the former wharves are buried under stone beaching/ seawall that now covers large sections of the Yarra River foreshore. This is one of the few remaining visible examples of ballast wharves in the Melbourne area. Part of the former ballast trade industry and landscape of Melbourne. Nominated for inclusion on the Victorian Heritage Register as Part of the Stony Creek Heritage Precinct for its significance as one of the only remaining archaeological examples of the development of a port area. |
|---------------------------|--------------------------------------------------------------------------------------------------------------------------------------------------------------------------------------------------------------------------------------------------------------------------------------------------------------------------------------------------------------------------------------------------------------------------------------------------------------------------------------------------------------------------------------------------------------------------------------------------------------------------------------------------------------------------------------------------------|
| Hermes<br>Number          | 13775                                                                                                                                                                                                                                                                                                                                                                                                                                                                                                                                                                                                                                                                                                  |
| Property<br>Number        |                                                                                                                                                                                                                                                                                                                                                                                                                                                                                                                                                                                                                                                                                                        |

#### History

The wharf is shown in a 1925 photo of the area. This area has a long association with the provision of ballast to vessels visiting Hobsons Bay. Numerous wharves pertaining to ballast loading were known to exist in this area. In 1898, John Parry was granted a licence to establish a ballast jetty 50ft north of the Bottle Works Jetty.