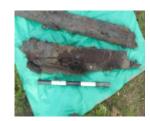

# **Heritage Listing**

Victorian Heritage Inventory

| Interpretation<br>of Site | Somerville (pers comms) has indicated that these remains are part of former ballast lighter wharves that once serviced the Stony Creek bluestone quarries. It is probable that part of the former wharves are buried under stone beaching/ seawall that now covers large sections of the Yarra River foreshore. This is one of the few remaining visible examples of ballast wharves in the Melbourne area. Part of the former ballast trade industry and landscape of Melbourne. Nominated for inclusion on the Victorian Heritage Register as Part of the Stony Creek Heritage Precinct for its significance as one of the only remaining archaeological examples of the development of a port area. |
|---------------------------|--------------------------------------------------------------------------------------------------------------------------------------------------------------------------------------------------------------------------------------------------------------------------------------------------------------------------------------------------------------------------------------------------------------------------------------------------------------------------------------------------------------------------------------------------------------------------------------------------------------------------------------------------------------------------------------------------------|
| Hermes<br>Number          | 13775                                                                                                                                                                                                                                                                                                                                                                                                                                                                                                                                                                                                                                                                                                  |
| Property<br>Number        |                                                                                                                                                                                                                                                                                                                                                                                                                                                                                                                                                                                                                                                                                                        |

#### History

The wharf is shown in a 1925 photo of the area. This area has a long association with the provision of ballast to vessels visiting Hobsons Bay. Numerous wharves pertaining to ballast loading were known to exist in this area. In 1898, John Parry was granted a licence to establish a ballast jetty 50ft north of the Bottle Works Jetty.