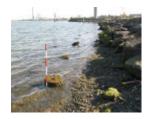

# STONY CREEK BALLAST LOADING WHARF -YARRA RIVER

Stony Creek Wharf Yarra River Maribyrnong April 2003 001

Stony Creek Wharf Yarra River Maribyrnong April 2003 002

Stony Creek Wharf Yarra River Maribyrnong April 2003 003

# **Heritage Listing**

Victorian Heritage Inventory

| Interpretation<br>of Site | Somerville (pers comms) has indicated that these remains are part of former ballast lighter wharves that once serviced the Stony Creek bluestone quarries. It is probable that part of the former wharves are buried under stone beaching/ seawall that now covers large sections of the Yarra River foreshore. This is one of the few remaining visible examples of ballast wharves in the Melbourne area. Part of the former ballast trade industry and landscape of Melbourne. Nominated for inclusion on the Victorian Heritage Register as Part of the Stony Creek Heritage Precinct for its significance as one of the only remaining archaeological examples of the development of a port area. |
|---------------------------|--------------------------------------------------------------------------------------------------------------------------------------------------------------------------------------------------------------------------------------------------------------------------------------------------------------------------------------------------------------------------------------------------------------------------------------------------------------------------------------------------------------------------------------------------------------------------------------------------------------------------------------------------------------------------------------------------------|
| Hermes<br>Number          | 13775                                                                                                                                                                                                                                                                                                                                                                                                                                                                                                                                                                                                                                                                                                  |
| Property<br>Number        |                                                                                                                                                                                                                                                                                                                                                                                                                                                                                                                                                                                                                                                                                                        |

#### History

The wharf is shown in a 1925 photo of the area. This area has a long association with the provision of ballast to vessels visiting Hobsons Bay. Numerous wharves pertaining to ballast loading were known to exist in this area. In 1898, John Parry was granted a licence to establish a ballast jetty 50ft north of the Bottle Works Jetty.