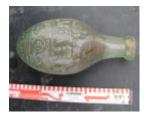

#### History

The wharf is shown in a 1925 photo of the area. This area has a long association with the provision of ballast to vessels visiting Hobsons Bay. Numerous wharves pertaining to ballast loading were known to exist in this area. In 1898, John Parry was granted a licence to establish a ballast jetty 50ft north of the Bottle Works Jetty.