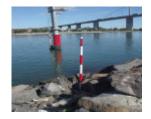

# **Heritage Listing**

Victorian Heritage Inventory

| Interpretation<br>of Site | Somerville (pers comms) has indicated that these remains are part of former ballast lighter wharves that once serviced the Stony Creek bluestone quarries. It is probable that part of the former wharves are buried under stone beaching/ seawall that now covers large sections of the Yarra River foreshore. This is one of the few remaining visible examples of ballast wharves in the Melbourne area. Part of the former ballast trade industry and landscape of Melbourne. Nominated for inclusion on the Victorian Heritage Register as Part of the Stony Creek Heritage Precinct for its significance as one of the only remaining archaeological examples of the development of a port area. |
|---------------------------|--------------------------------------------------------------------------------------------------------------------------------------------------------------------------------------------------------------------------------------------------------------------------------------------------------------------------------------------------------------------------------------------------------------------------------------------------------------------------------------------------------------------------------------------------------------------------------------------------------------------------------------------------------------------------------------------------------|
| Hermes<br>Number          | 13775                                                                                                                                                                                                                                                                                                                                                                                                                                                                                                                                                                                                                                                                                                  |
| Property<br>Number        |                                                                                                                                                                                                                                                                                                                                                                                                                                                                                                                                                                                                                                                                                                        |

#### History

The wharf is shown in a 1925 photo of the area. This area has a long association with the provision of ballast to vessels visiting Hobsons Bay. Numerous wharves pertaining to ballast loading were known to exist in this area. In 1898, John Parry was granted a licence to establish a ballast jetty 50ft north of the Bottle Works Jetty.