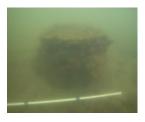

# **Heritage Listing**

Victorian Heritage Inventory

| Interpretation<br>of Site | Somerville (pers comms) has indicated that these remains are part of former ballast lighter wharves that once serviced the Stony Creek bluestone quarries. It is probable that part of the former wharves are buried under stone beaching/ seawall that now covers large sections of the Yarra River foreshore. This is one of the few remaining visible examples of ballast wharves in the Melbourne area. Part of the former ballast trade industry and landscape of Melbourne. Nominated for inclusion on the Victorian Heritage Register as Part of the Stony Creek Heritage Precinct for its significance as one of the only remaining archaeological examples of the development of a port area. |
|---------------------------|--------------------------------------------------------------------------------------------------------------------------------------------------------------------------------------------------------------------------------------------------------------------------------------------------------------------------------------------------------------------------------------------------------------------------------------------------------------------------------------------------------------------------------------------------------------------------------------------------------------------------------------------------------------------------------------------------------|
| Hermes<br>Number          | 13775                                                                                                                                                                                                                                                                                                                                                                                                                                                                                                                                                                                                                                                                                                  |
| Property<br>Number        |                                                                                                                                                                                                                                                                                                                                                                                                                                                                                                                                                                                                                                                                                                        |

#### History

The wharf is shown in a 1925 photo of the area. This area has a long association with the provision of ballast to vessels visiting Hobsons Bay. Numerous wharves pertaining to ballast loading were known to exist in this area. In 1898, John Parry was granted a licence to establish a ballast jetty 50ft north of the Bottle Works Jetty.