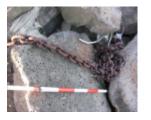

# **Heritage Listing**

Victorian Heritage Inventory

| Interpretation<br>of Site | Somerville (pers comms) has indicated that these remains are part of former ballast lighter wharves that once serviced the Stony Creek bluestone quarries. It is probable that part of the former wharves are buried under stone beaching/ seawall that now covers large sections of the Yarra River foreshore. This is one of the few remaining visible examples of ballast wharves in the Melbourne area. Part of the former ballast trade industry and landscape of Melbourne. Nominated for inclusion on the Victorian Heritage Register as Part of the Stony Creek Heritage Precinct for its significance as one of the only remaining archaeological examples of the development of a port area. |
|---------------------------|--------------------------------------------------------------------------------------------------------------------------------------------------------------------------------------------------------------------------------------------------------------------------------------------------------------------------------------------------------------------------------------------------------------------------------------------------------------------------------------------------------------------------------------------------------------------------------------------------------------------------------------------------------------------------------------------------------|
| Hermes<br>Number          | 13775                                                                                                                                                                                                                                                                                                                                                                                                                                                                                                                                                                                                                                                                                                  |
| Property<br>Number        |                                                                                                                                                                                                                                                                                                                                                                                                                                                                                                                                                                                                                                                                                                        |

#### History

The wharf is shown in a 1925 photo of the area. This area has a long association with the provision of ballast to vessels visiting Hobsons Bay. Numerous wharves pertaining to ballast loading were known to exist in this area. In 1898, John Parry was granted a licence to establish a ballast jetty 50ft north of the Bottle Works Jetty.