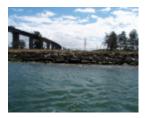

# STONY CREEK BALLAST LOADING WHARF -YARRA RIVER

Stony Creek Wharf Yarra River Maribyrnong April 2003 001

Stony Creek Wharf Yarra River Maribyrnong April 2003 002

Stony Creek Wharf Yarra River Maribyrnong April 2003 003

# **Heritage Listing**

Victorian Heritage Inventory

| Interpretation<br>of Site | Somerville (pers comms) has indicated that these remains are part of former ballast lighter wharves that once serviced the Stony Creek bluestone quarries. It is probable that part of the former wharves are buried under stone beaching/ seawall that now covers large sections of the Yarra River foreshore. This is one of the few remaining visible examples of ballast wharves in the Melbourne area. Part of the former ballast trade industry and landscape of Melbourne. Nominated for inclusion on the Victorian Heritage Register as Part of the Stony Creek Heritage Precinct for its significance as one of the only remaining archaeological examples of the development of a port area. |
|---------------------------|--------------------------------------------------------------------------------------------------------------------------------------------------------------------------------------------------------------------------------------------------------------------------------------------------------------------------------------------------------------------------------------------------------------------------------------------------------------------------------------------------------------------------------------------------------------------------------------------------------------------------------------------------------------------------------------------------------|
| Hermes<br>Number          | 13775                                                                                                                                                                                                                                                                                                                                                                                                                                                                                                                                                                                                                                                                                                  |
| Property<br>Number        |                                                                                                                                                                                                                                                                                                                                                                                                                                                                                                                                                                                                                                                                                                        |

#### History

The wharf is shown in a 1925 photo of the area. This area has a long association with the provision of ballast to vessels visiting Hobsons Bay. Numerous wharves pertaining to ballast loading were known to exist in this area. In 1898, John Parry was granted a licence to establish a ballast jetty 50ft north of the Bottle Works Jetty.