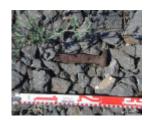

# **Heritage Listing**

Victorian Heritage Inventory

| Interpretation<br>of Site | Somerville (pers comms) has indicated that these remains are part of former ballast lighter wharves that once serviced the Stony Creek bluestone quarries. It is probable that part of the former wharves are buried under stone beaching/ seawall that now covers large sections of the Yarra River foreshore. This is one of the few remaining visible examples of ballast wharves in the Melbourne area. Part of the former ballast trade industry and landscape of Melbourne. Nominated for inclusion on the Victorian Heritage Register as Part of the Stony Creek Heritage Precinct for its significance as one of the only remaining archaeological examples of the development of a port area. |
|---------------------------|--------------------------------------------------------------------------------------------------------------------------------------------------------------------------------------------------------------------------------------------------------------------------------------------------------------------------------------------------------------------------------------------------------------------------------------------------------------------------------------------------------------------------------------------------------------------------------------------------------------------------------------------------------------------------------------------------------|
| Hermes<br>Number          | 13775                                                                                                                                                                                                                                                                                                                                                                                                                                                                                                                                                                                                                                                                                                  |
| Property<br>Number        |                                                                                                                                                                                                                                                                                                                                                                                                                                                                                                                                                                                                                                                                                                        |

#### History

The wharf is shown in a 1925 photo of the area. This area has a long association with the provision of ballast to vessels visiting Hobsons Bay. Numerous wharves pertaining to ballast loading were known to exist in this area. In 1898, John Parry was granted a licence to establish a ballast jetty 50ft north of the Bottle Works Jetty.