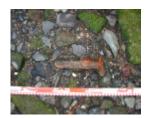

# STONY CREEK BALLAST LOADING WHARF -YARRA RIVER

Stony Creek Wharf Yarra River Maribyrnong April 2003 001

Stony Creek Wharf Yarra River Maribyrnong April 2003 002

Stony Creek Wharf Yarra River Maribyrnong April 2003 003

#### History

The wharf is shown in a 1925 photo of the area. This area has a long association with the provision of ballast to vessels visiting Hobsons Bay. Numerous wharves pertaining to ballast loading were known to exist in this area. In 1898, John Parry was granted a licence to establish a ballast jetty 50ft north of the Bottle Works Jetty.