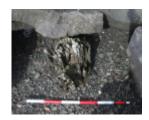

# **Heritage Listing**

Victorian Heritage Inventory

| Interpretation<br>of Site | Somerville (pers comms) has indicated that these remains are part of former ballast lighter wharves that once serviced the Stony Creek bluestone quarries. It is probable that part of the former wharves are buried under stone beaching/ seawall that now covers large sections of the Yarra River foreshore. This is one of the few remaining visible examples of ballast wharves in the Melbourne area. Part of the former ballast trade industry and landscape of Melbourne. Nominated for inclusion on the Victorian Heritage Register as Part of the Stony Creek Heritage Precinct for its significance as one of the only remaining archaeological examples of the development of a port area. |
|---------------------------|--------------------------------------------------------------------------------------------------------------------------------------------------------------------------------------------------------------------------------------------------------------------------------------------------------------------------------------------------------------------------------------------------------------------------------------------------------------------------------------------------------------------------------------------------------------------------------------------------------------------------------------------------------------------------------------------------------|
| Hermes<br>Number          | 13775                                                                                                                                                                                                                                                                                                                                                                                                                                                                                                                                                                                                                                                                                                  |
| Property<br>Number        |                                                                                                                                                                                                                                                                                                                                                                                                                                                                                                                                                                                                                                                                                                        |

#### History

The wharf is shown in a 1925 photo of the area. This area has a long association with the provision of ballast to vessels visiting Hobsons Bay. Numerous wharves pertaining to ballast loading were known to exist in this area. In 1898, John Parry was granted a licence to establish a ballast jetty 50ft north of the Bottle Works Jetty.