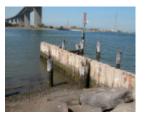

# STONY CREEK BALLAST LOADING WHARF -YARRA RIVER

Stony Creek Wharf Yarra River Maribyrnong April 2003 001

Stony Creek Wharf Yarra River Maribyrnong April 2003 002

Stony Creek Wharf Yarra River Maribyrnong April 2003 003

# **Heritage Listing**

Victorian Heritage Inventory

| Interpretation<br>of Site | Somerville (pers comms) has indicated that these remains are part of former ballast lighter wharves that once serviced the Stony Creek bluestone quarries. It is probable that part of the former wharves are buried under stone beaching/ seawall that now covers large sections of the Yarra River foreshore. This is one of the few remaining visible examples of ballast wharves in the Melbourne area. Part of the former ballast trade industry and landscape of Melbourne. Nominated for inclusion on the Victorian Heritage Register as Part of the Stony Creek Heritage Precinct for its significance as one of the only remaining archaeological examples of the development of a port area. |
|---------------------------|--------------------------------------------------------------------------------------------------------------------------------------------------------------------------------------------------------------------------------------------------------------------------------------------------------------------------------------------------------------------------------------------------------------------------------------------------------------------------------------------------------------------------------------------------------------------------------------------------------------------------------------------------------------------------------------------------------|
| Hermes<br>Number          | 13775                                                                                                                                                                                                                                                                                                                                                                                                                                                                                                                                                                                                                                                                                                  |
| Property<br>Number        |                                                                                                                                                                                                                                                                                                                                                                                                                                                                                                                                                                                                                                                                                                        |

#### History

The wharf is shown in a 1925 photo of the area. This area has a long association with the provision of ballast to vessels visiting Hobsons Bay. Numerous wharves pertaining to ballast loading were known to exist in this area. In 1898, John Parry was granted a licence to establish a ballast jetty 50ft north of the Bottle Works Jetty.