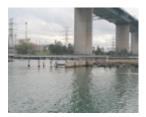

# STONY CREEK BALLAST LOADING WHARF -YARRA RIVER

Stony Creek Wharf Yarra River Maribyrnong April 2003 001

Stony Creek Wharf Yarra River Maribyrnong April 2003 002

Stony Creek Wharf Yarra River Maribyrnong April 2003 003

# **Heritage Listing**

Victorian Heritage Inventory

| Interpretation<br>of Site | Somerville (pers comms) has indicated that these remains are part of former ballast lighter wharves that once serviced the Stony Creek bluestone quarries. It is probable that part of the former wharves are buried under stone beaching/ seawall that now covers large sections of the Yarra River foreshore. This is one of the few remaining visible examples of ballast wharves in the Melbourne area. Part of the former ballast trade industry and landscape of Melbourne. Nominated for inclusion on the Victorian Heritage Register as Part of the Stony Creek Heritage Precinct for its significance as one of the only remaining archaeological examples of the development of a port area. |
|---------------------------|--------------------------------------------------------------------------------------------------------------------------------------------------------------------------------------------------------------------------------------------------------------------------------------------------------------------------------------------------------------------------------------------------------------------------------------------------------------------------------------------------------------------------------------------------------------------------------------------------------------------------------------------------------------------------------------------------------|
| Hermes<br>Number          | 13775                                                                                                                                                                                                                                                                                                                                                                                                                                                                                                                                                                                                                                                                                                  |
| Property<br>Number        |                                                                                                                                                                                                                                                                                                                                                                                                                                                                                                                                                                                                                                                                                                        |

#### History

The wharf is shown in a 1925 photo of the area. This area has a long association with the provision of ballast to vessels visiting Hobsons Bay. Numerous wharves pertaining to ballast loading were known to exist in this area. In 1898, John Parry was granted a licence to establish a ballast jetty 50ft north of the Bottle Works Jetty.