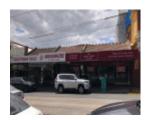

## **Physical Description 1**

Single-storey Edwardian shop group.

# **Shopfront**

Intact elements: Metal frame with display cabinets, 4 glazed timber doors, leadlight highlights (covered), brown tile stallboards, pressed - metal soffits and tiled floors to entries.

This place/object may be included in the Victorian Heritage Register pursuant to the Heritage Act 2017. Check the Victorian Heritage Database, selecting 'Heritage Victoria' as the place source.