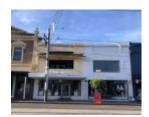

## **Physical Description 1**

Double-storey c.1920s semi detached shops.

## **Shopfront**

Intact elements: No. 1016: Metal frame (PLS Shopfitters, 117 King Street), glazed timber door, blue and checked tile stallboard, pressed metal soffit to splayed entry, highlights.

This place/object may be included in the Victorian Heritage Register pursuant to the Heritage Act 2017. Check the Victorian Heritage Database, selecting 'Heritage Victoria' as the place source.