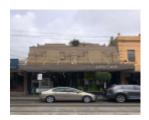

## **Physical Description 1**

Single-storey Edwardian semi-detached shops with upper storey addition.

## **Shopfront**

Intact elements: No. 1108:Metal frame, tiled floor to splayed entry. No. 1110: Metal frame, tiled floor to splayed entry.

This place/object may be included in the Victorian Heritage Register pursuant to the Heritage Act 2017. Check the Victorian Heritage Database, selecting 'Heritage Victoria' as the place source.