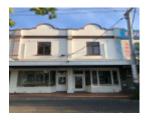

# **Physical Description 1**

Double-storey Edwardian shop pair.

## Shopfront

Intact elements: Two shopfronts: timber frame, highlights partially concealed by new verandah, tiles to floors of splayed entries, door frames, tiles to stallboards overpainted.

This place/object may be included in the Victorian Heritage Register pursuant to the Heritage Act 2017. Check the Victorian Heritage Database, selecting 'Heritage Victoria' as the place source.