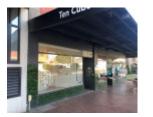

# Shops, 1489-1493 Malvern Road, Glen Iris

1489 Malvern Road, Glen Iris

1489 - 1493 Malvern Road, Glen Iris

## **Physical Description 1**

Double-storey c.1920 semi-detached shops.

### Shopfront

Intact elements: No. 1489: Metal frames, green tiles to stallboard, pressed metal soffit to splayed entry. No. 1491-1493: Copper frames, green tile stallboard, pressed metal soffit to splayed entry and tiles floor (timber glazed door?)