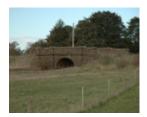

# **Navigators Railway Bridge**

Navigators Railway Bridge, Moorabool Shire Heritage Study Stage 1, 2010

# **Physical Conditions**

Good

### Integrity

Substantially Intact