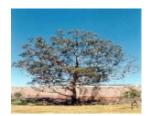

# **Manna Gum Eucalyptus viminalis**

Manna Gum Tree

Manna Gum Tree

Manna Gum Tree

Manna Gum Tree

## Statement of Significance

Last updated on -

Another magnificent indigenous specimen of Manna Gum (Eucalyptus viminalis).

Heritage Maroondah - Maroondah Heritage Identification Study, Richard Peterson with Peter