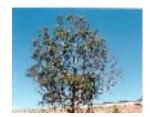

# **Manna Gum Eucalyptus viminalis**

Manna Gum Tree

Manna Gum Tree

Manna Gum Tree

Manna Gum Tree

## Statement of Significance

Last updated on -

Another magnificent indigenous specimen of Manna Gum (Eucalyptus viminalis).

Heritage Maroondah - Maroondah Heritage Identification Study, Richard Peterson with Peter