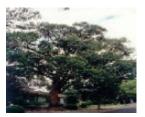

# Messmate Stringybark Eucalyptus obliqua

Messmate Stringybark Tree

Messmate Stringybark Tree

Messmate Stringybark Tree

Messmate Stringybark Tree

## **Heritage Listing**

Maroondah City

**Statement of Significance** 

Last updated on -

Messmate Stringybark (Eucalyptus obliqua) is an outstanding specimen of its type.

HeritageMaroondah - Maroondah Heritage Identification Study, Richard Peterson with PeterStudy/ConsultantBarrett, 1998;