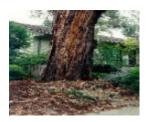

# Messmate Stringybark Eucalyptus obliqua

Messmate Stringybark Tree

Messmate Stringybark Tree

Messmate Stringybark Tree

Messmate Stringybark Tree

## **Heritage Listing**

Maroondah City

**Statement of Significance** 

Last updated on -

Messmate Stringybark (Eucalyptus obliqua) is an outstanding specimen of its type.

HeritageMaroondah - Maroondah Heritage Identification Study, Richard Peterson with PeterStudy/ConsultantBarrett, 1998;