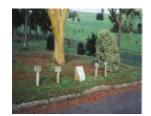

## **Veterans Description for Public**

The Alvie Consolidated School Memorial Tablets, on Wool Road, consist of five stone tablets dedicated to six local men killed in the Second World War.

This place/object may be included in the Victorian Heritage Register pursuant to the Heritage Act 2017. Check the Victorian Heritage Database, selecting 'Heritage Victoria' as the place source.